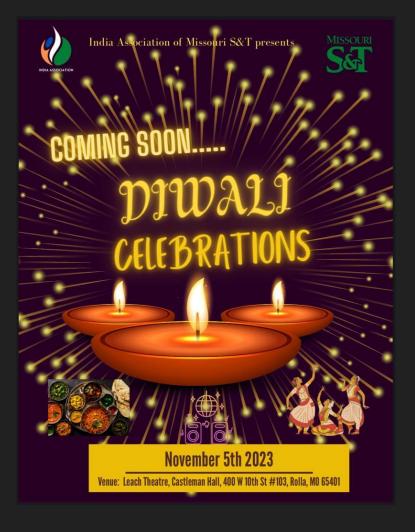

# DIWALI

## BUDGET

|    | * *                                                                                     | -            |   |  | _      |     |    |
|----|-----------------------------------------------------------------------------------------|--------------|---|--|--------|-----|----|
| 1  | Budget Items                                                                            | Funds Needed |   |  |        |     |    |
| 2  | Equipment Chartwells Kit chen Rent                                                      | 3000         |   |  | Diwali | eve | nt |
| 3  | Groceries                                                                               | 13000        |   |  |        |     |    |
| 4  | Costumes                                                                                | 4,000.00     |   |  |        |     |    |
| 5  | Decoration                                                                              | 2000         |   |  |        |     |    |
| 6  | Ticket and Flyer Printing                                                               | 1000         |   |  |        |     |    |
| 7  | Kitchen Utensils                                                                        | 1000         |   |  |        |     |    |
| 8  | Miscellaneous                                                                           | 1400         |   |  |        |     |    |
| 9  | Volunteers Fo od                                                                        | 2500         |   |  |        |     |    |
| 10 | Vehicle rent a nd fuel Charges                                                          | 700          |   |  |        |     |    |
| 11 | Leach Theatre Rent                                                                      | 1500         |   |  |        |     |    |
| 12 | Fireworks for 5 Mins                                                                    | 5000         |   |  |        |     |    |
| 13 |                                                                                         |              |   |  |        |     |    |
| 14 | Total Budget for Diwali                                                                 | 35100        |   |  |        |     |    |
| 15 |                                                                                         |              |   |  |        |     |    |
| 16 | Note: All the estimations for diwali was estimated on the basis of expenditure of holi. |              |   |  |        |     |    |
| 17 | A detailed document for all the items will be shared with you soon.                     |              |   |  |        |     |    |
| 10 |                                                                                         |              | - |  |        |     |    |